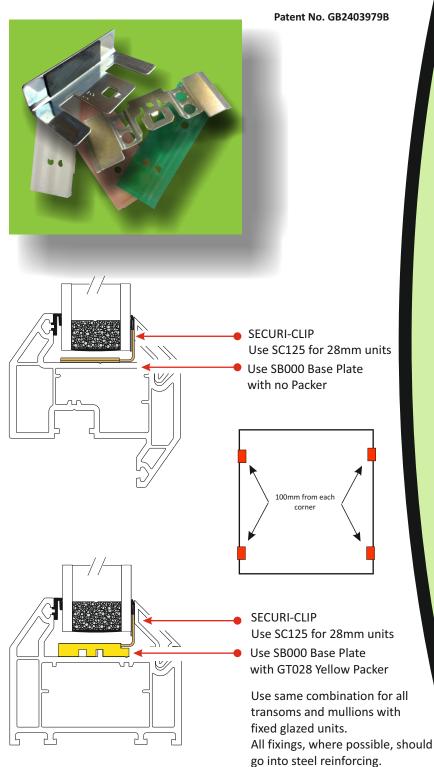

## **GT Securi-Clip**

All drawings are not to scale Reinforcement and fixings have been omitted for clarity UK Fasteners screws were used for testing when required **GT SECURI-CLIP** is a patented glass retention system which, when fitted in the appropriate numbers and position, assists internally and externally beaded windows and doors to meet the requirements of PAS 23/24.

The clip set assembly is comprised of a baseplate, a clip to suit the sealed unit thickness and a buffer to prevent contact between glass and clip. A profile related packer is available to adapt the base when required for recessed profiles.

## Eurocell 70 (External)